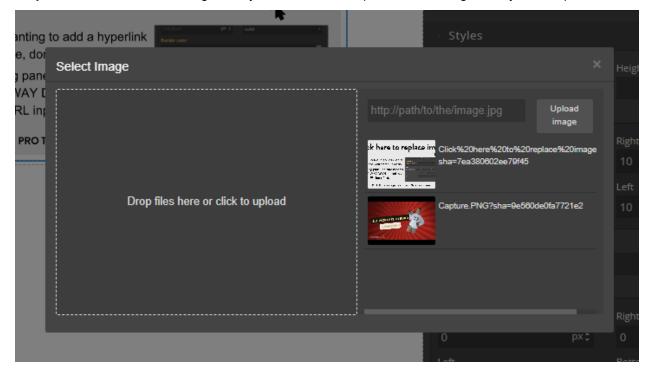

Step 8: Double-click on the image, and you'll be asked to upload a new image from your computer.

**Step 9:** If you want to add a link to your image, scroll to the very bottom of the left-side editor (make sure the image widget is still selected) and add the URL in the URL box at the bottom.

**Trouble Shooting Tip -** some browsers struggle to show the URL field. If you're not seeing it, zoom out on your browser until the field appears.

T • DASHBOARD PEOPLE • CALENDAR GOALS CAMPAIGNS

Zooming out in Chrome